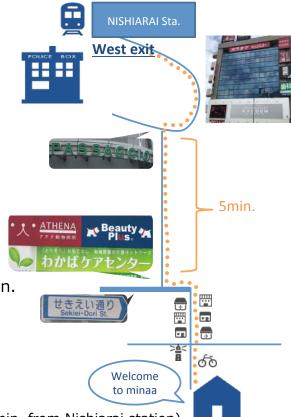

<Our information>

Minaa Association Inc.

Location: 3-6-14, Sekibara, Adachi-ku, Tokyo (8 min. from Nishiarai station)

Tel:070-3154-5075

Website: https://mina-a.jimdofree.com/

Email: info@minaa.net Line ID:minaa201805